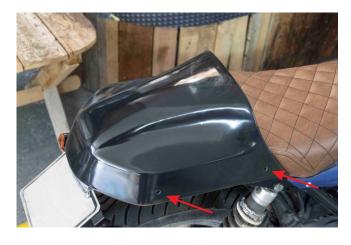

## CONTENTS

- 1 X plastic cover
- 4 X screws M6X15 (allen-roundhead-washer)
- 4 X washers M6X18 (plastic)

Place the plastic washers on the screws and secure slightly with your hand. Once you have placed all the screws secure them tightly.