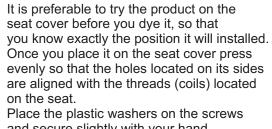

## CONTENTS

- 1 X plastic cover
- 4 X screws M6X15 (allen-roundhead-washer)
- 4 X washers M6X18 (plastic)

Place the plastic washers on the screws and secure slightly with your hand. Once you have placed all the screws secure them tightly.