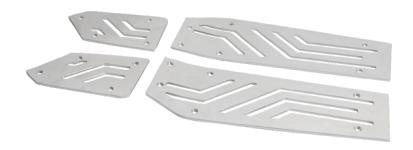

## MATERIAL DESCRIPTION

- 1. 4 pcs Alouminio parts (A3-FR-HADV-SET)
- 2. 20 pcs M4X20 Allen screws, countersunk head
- 3. 20 pcs M4 rubber nuts

The product is made of 3mm aluminum with double electrostatic paint in silver color.