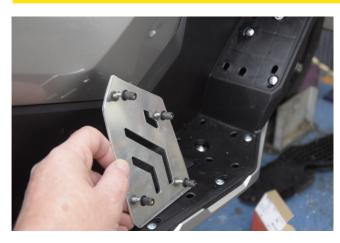

Install the screws and nuts as shown in the photo in all the parts.

Place each part in its place, making sure it goes through the correct hole in the base. Screw in the screws while pressing the part down, as shown in the photo, so the nut does not turn on itself. Verify that you have tighten all the screws very well.