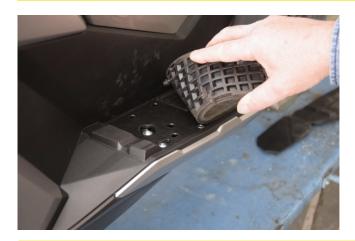

Before starting the installation, read the instructions carefully so that you know if you have the right tools and skills, otherwise contact a professional.

Remove the rubber cover of the footrest.

No tools are required, just pull up and it will come out.