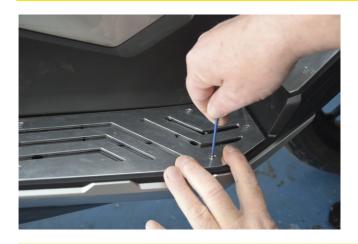

Install the screws and nuts as shown in the photo in all the parts.

Place each part in its place, making sure it goes through the correct hole in the base. Screw in the screws while pressing the part down, as shown in the photo, so the nut does not turn on itself. Verify that you have tighten all the screws very well.