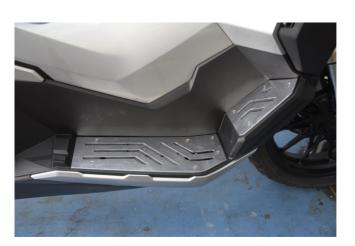

se are the contents you will find inside the product package as well as a card containing the link to download the leaflet with the detailed installation instructions and step-by-step rich photographic material.

Before starting the installation, read the instructions carefully so that you know if you have the right tools and skills, otherwise contact a professional.



Remove the rubber cover of the footrest.

No tools are required, just pull up and it will come out.



Install the screws and nuts as shown in the photo in all the parts.



Place each part in its place, making sure it goes through the correct hole in the base. Screw in the screws while pressing the part down, as shown in the photo, so the nut does not turn on itself. Verify that you have tighten all the screws very well.



This will be your final result. Have a nice ride.