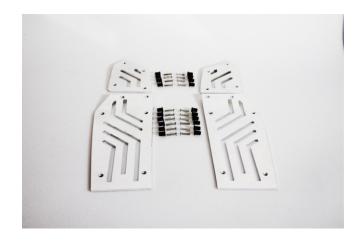

## MATERIAL DESCRIPTION

- 1. 4 pcs Alouminio parts (A3-FR-HADV-SET)
- 2. 20 pcs M4X20 Allen screws, countersunk head
- 3. 20 pcs M4 rubber nuts

The product is made of 3mm aluminum with double electrostatic paint in silver color.

The screws are galvanized and the nuts are rubber & iron.

These are the contents you will find inside the product package as well as a card containing the link to download the leaflet with the detailed installation instructions and step-by-step rich photographic material.