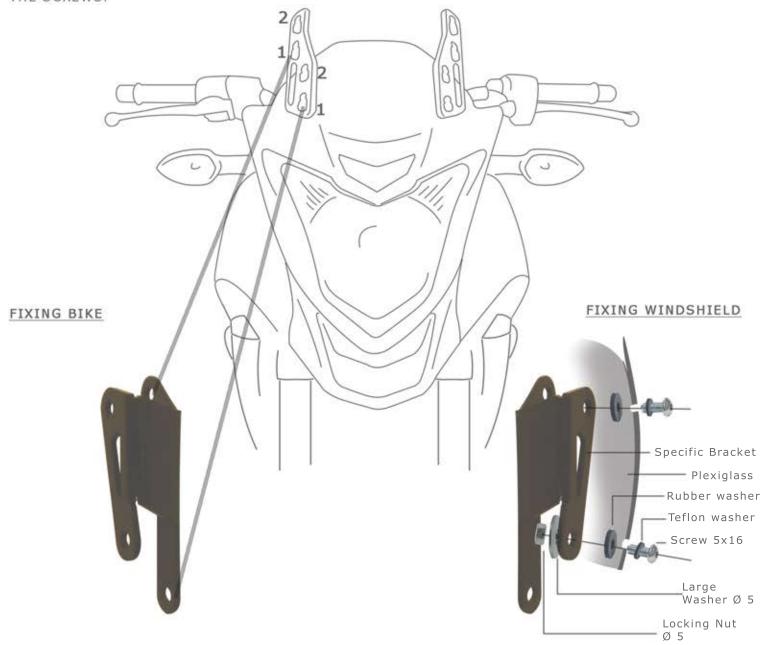

## MOUNTING PROCEDURE:

REMOVE THE ORIGINAL WINDSHIELD/SCREEN AND INSTALL THE SPECIFIC BRACKET WITH THE SCREWS IN KIT.

CHOOSE THE POSITION BETWEEN THE POINTS (1-1) OR THE POINTS (2-2) RESPECT TO THE RE-QUESTED HIGH.

PUT IN POSITION ALL LIKE THE SCHEME SHOWN.

FIND THE RIGHT POSITION ON THE BRACKETS (PREVIOUSLY MOUNTED) AND PROCEED TO LOCK ALL THE SCREWS.

NOTE: NOT LOCK TOO MUCH TO AVOID DAMAGES OF PLEXIGLASS.