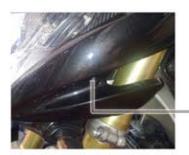

## HN6300-07

WWW.BARRACUDAMOTO.COM

REMOVE THE HEADLIGHT-COVER UNLOCKING THE TWO SCREWS ON THE SIDE

REMOVE THE CENTRAL FIXING SCREW OF HEAD-LIGHT AND LOOSEN THE TWO SCREWS ON THE SIDES

INSERT THE SPECIFIC BRACKET BETWEEN THE HEADLIGHT AND THE INSTRUMENTATION. LOCK THE SCREWS MOUNTED BEFORE