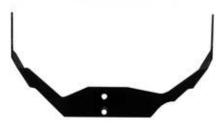

KIT

- X1. SPECIFIC BRACKET
- X1. WINDSHIELD/SCREEN X4. SCREW 5X12
- X4. RUBBER WASHER
- X4. TEFLON WASHER DIAMETER 5 MM X4. LARGE WASHER DIAMETER 5MM
- X4. AUTOLOCK NUT DIAMETER 5