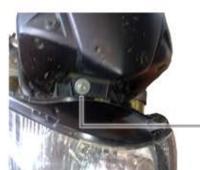

## HN6300-07

WWW.BARRACUDAMOTO.COM

REMOVE THE HEADLIGHT-COVER UNLOCKING THE TWO SCREWS ON THE SIDE

REMOVE THE CENTRAL FIXING SCREW OF HEAD-LIGHT AND LOOSEN THE TWO SCREWS ON THE SIDES

INSERT THE SPECIFIC BRACKET BETWEEN THE HEADLIGHT AND THE INSTRUMENTATION. LOCK THE SCREWS MOUNTED BEFORE