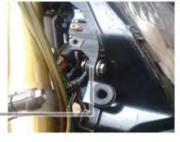

## HN6300-07

WWW.BARRACUDAMOTO.COM

REMOVE THE HEADLIGHT-COVER UNLOCKING THE TWO SCREWS ON THE SIDE

REMOVE THE CENTRAL FIXING SCREW OF HEAD-LIGHT AND LOOSEN THE TWO SCREWS ON THE SIDES

INSERT THE SPECIFIC BRACKET BETWEEN THE HEADLIGHT AND THE INSTRUMENTATION. LOCK THE SCREWS MOUNTED BEFORE

MOUNT THE WINDSHIELD/SCREEN ON THE SPECIF-IC BRACKET WITH THE INSTALLATION KIT INCLUD-ED : SCREW 5X12 RUBBER WASHER TEFLON WASHER DIAMETER 5 MM LARGE WASHER DIAMETER 5 MM AUTOLOCK NUTS DIAMENTER 5

TAKE OFF THE HEADLIGHT REMOVING THE SCREWS ON THE FIXING SIDES. REMOVE THE SCREW BE-TWEEN THE HEADLIGHT AND INSTRUMENTATION, UNLOCKING THE FIXING SCREWS OF HEADLIGHT. INSERT THE SPECIFIC BRACKET BETWEEN THE HEADLIGHT AND THE INSTRUMENTATION, FIX ALL WITH THE CENTAL SCREW TAKE OFF BEFORE AND LOCK AGAIN ALL THE SCREWS OF HEADLIGHT MOUNTING THE HEADLIGHT-COVER. MOUNT THE BARRACUDA WINDSHIELD/SCREEN ON THE BRACKET USING THE RUBBER WASHERS BETWEEN THE BRACKET AND THE PLEXIGLASS, WHILE THE TEFLON WASHERS BE-TWEEN THE HEAD OF SCREW AND THE PLEXIGLASS. PUT THE 4 SCREWS AND LOCK.