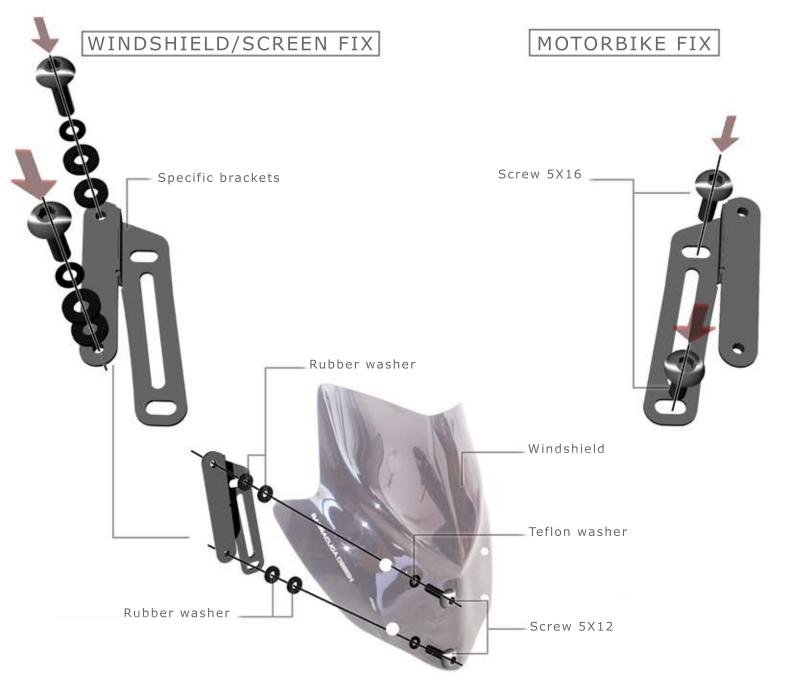

## WWW.BARRACUDAMOTO.COM

KIT

X1 SPECIFIC WINDSHIELD/SCREEN X2 SPECIFIC BRACKETS X4 TEFLON WASHER DIAMETER 5 MM X8 RUBBER WASHER X4 SCREW 5X12

X4 SCREW 5X16

REMOVE THE ORIGINAL WINDSHIELD/SCREEN UNLOCKING THE 4 FIXING SCREWS, MOUNT THE SPE-CIFIC BRACKET WITH THE SCREWS LIKE DECRIBED UP WITHOUT LOCKING TOO MUCH THE SCREWS, MOUNT THE WINDSHIELD/SCREEN ON THE BRACKETS USING THE RUBBER WASHERS, PUT THE WINDSHIELD/SCREEN IN THE CENTER MOVING INTO ALL DIRECTIONS, REMOVE THE WINDSHIELD/SCREEN AND LOCK THE POSITION OF THE BRACKET. MOUNT THE WINDSHIELD/SCREEN. DON'T LOCK TOO MUCH TO AVOID PLEXIGLASS DAMAGES