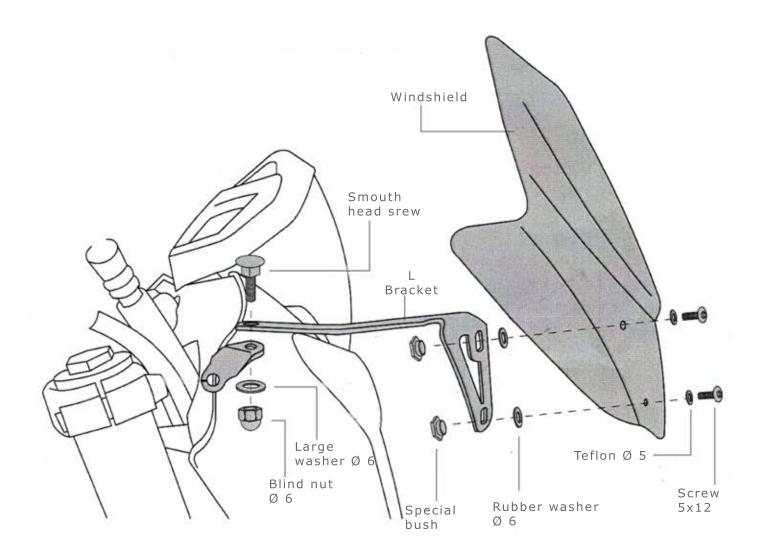

## KIT

- X2. BRACKET X2. "L" BRACKET X2. "SMOUTH HEAD" SCREW (SQUARE SHAPE)
- X2. LARGE WASHER Ø 6 X4. RUBBER WASHER X4. TEFLON WASHER Ø 5
- X4. BLIND NUT Ø 6
- X4. BUSH X4. "ROUND HEAD" SCREW 5X12 X1. BARRACUDA WINDSHIELD/SCREEN

MOUNT THE WINDSHIELD/SCREEN ON "L" BRACKET LIKE DESCRIBED IN THE PICTURES. REMOVE THE FIXING SCREW FROM THE ORIGINAL STEERING PLATE AND PUT THE SHORT BRACKET USING THE ORIGI-NAL SCREWS. PUT THE WINDSHIELD/SCREEN WITH "L" BRACKET ON THE SHORT BRACKET. JOIN THE TWO BRACKET USING THE SMOUTH HEAD SCREWS, THE WASHERS AND THE BLIND NUT LIKE DESCRIBED IN THE PICTURE. POSITION THE WINDSHIELD/SCREEN AND LOCK ALL THE SCREWS.