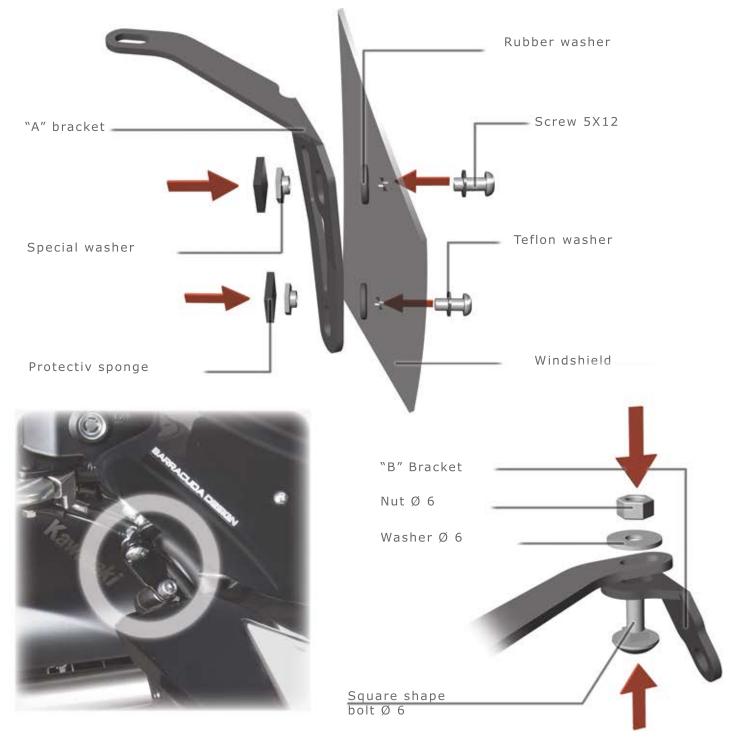

## WWW.BARRACUDAMOTO.COM

KIT

SPECIFIC BRACKET "A" COUPLE SPECIFIC BRACKET "B" COUPLE X1. WINDSHIELD/SCREEN AEROSPORT X4. SCREW STANDARD 5X12 X4. TEFLON WASHER X4. RUBBER WASHER X4. SPECIAL WASHER X4. PROTECTIVE SPONGE STICKER X2. BLIND NUT DIAMETER 6 X2. LARGE WASHER DIAMETER 6

- X2. SQUARE SHAPE BOLT DIAMETER 6

ASSEMBL THE BARRACUDA WINDSHIELD/SCREEN USING THE SCREWS AND THICKNESS INCLUDED IN THE KIT. MOUNT ALL LIKE THE INSTRUCTION, AT THE END UNLOCK THE FORK UPPER SCREWS AND SUBSTITUTE THEM WITH THE 8X50 SCREWS TOGHETER WITH THE HIGH 10 THICKNESS. WE ADVICE TO LOCK ALL TOGHETER ONCE YOU FIX THE WINDHSIELD/SCREEN TO AVOID BROKEN PART DUE TOO FORCING