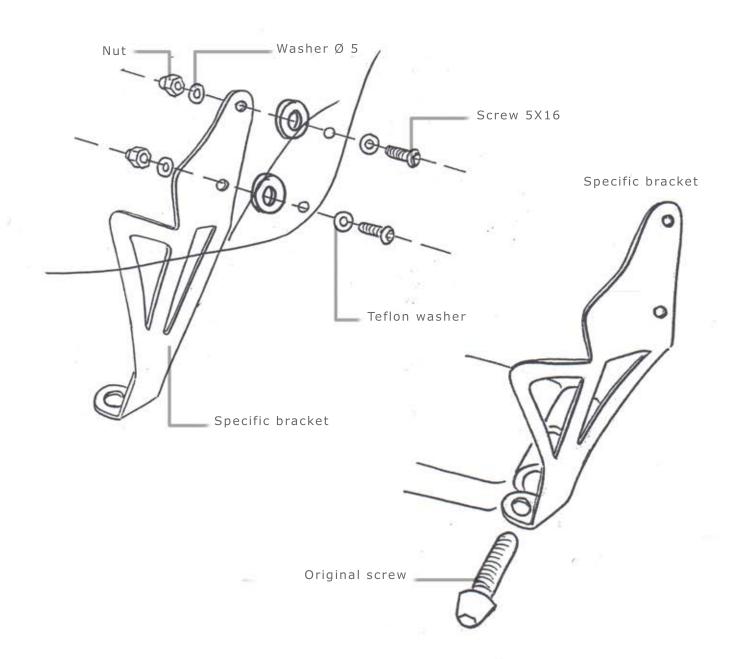

## KIT

X2. BRACKET (1 RIGHT SIDE + 1 LEFT SIDE)
X4. "ROUND HEAD" SCREW 5X16
X4. TEFLON WASHER DIAMETER 5
X4. RUBBER WASHER
X4. WASHER DIAMETER 5

X4. AUTOLOCK NUT DIAMETER 5

X1. BARRACUDA WINDSHIELD/SCREEN

APPLY THE TWO BRACKET ON THE STEERING PLATE USING THE ORIGINAL SCREW. FIX THE WINDSHIELD/SCREEN ON THE TWO BRACKET WITH THE 5X16 SCREW LIKE DESCRIBED INTO THE PIC-TURES. FOUND THE CORRECT POSITION OF WINDHSIELD/SCREEN, LOCK ALL AND USE THE 4 RUBBER WASHER BETWEEN THE IRON BRACKET AND WINDSHIELD/SCREEN