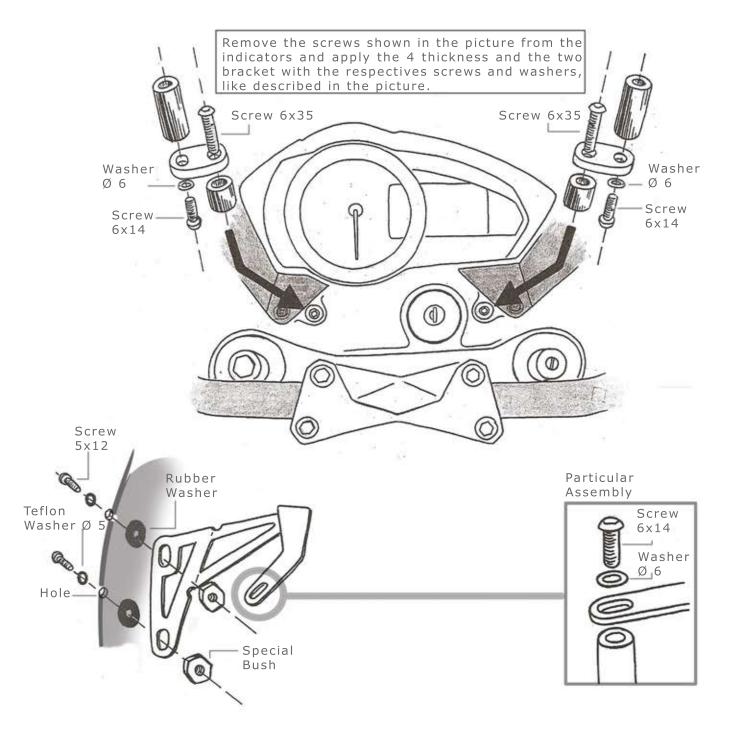

## **KIT**

X2. BRACKET

X2. THICKNESS H 15 MM X2. THICKNESS H 30 MM

X2. IRON SMALL BRACKET X4. "ROUND HEAD" 6X14 SCREW X2. "ROUND HEAD" 6X35 SCREW

X4. WASHER DIAMETER 6 X4. "ROUND HEAD" 5X12 SCREW

X4. TEFLON WASHER DIAMETER 5 X4. RUBBER WASHER

## WWW.BARRACUDAMOTO.COM

FIX THE BRACKET ON THE WINDSHIELD/SCREEN USING TEFLON WASHERS ON THE OUTSIDE AND THE RUBBER LARGE WASHERS ON THE INSIDE. POSITION THE WINDSHIELD/SCREEN ON THE MOTORBIKE FIXING THAT WITH THE 6X14 SCREW AND THE WASHER.