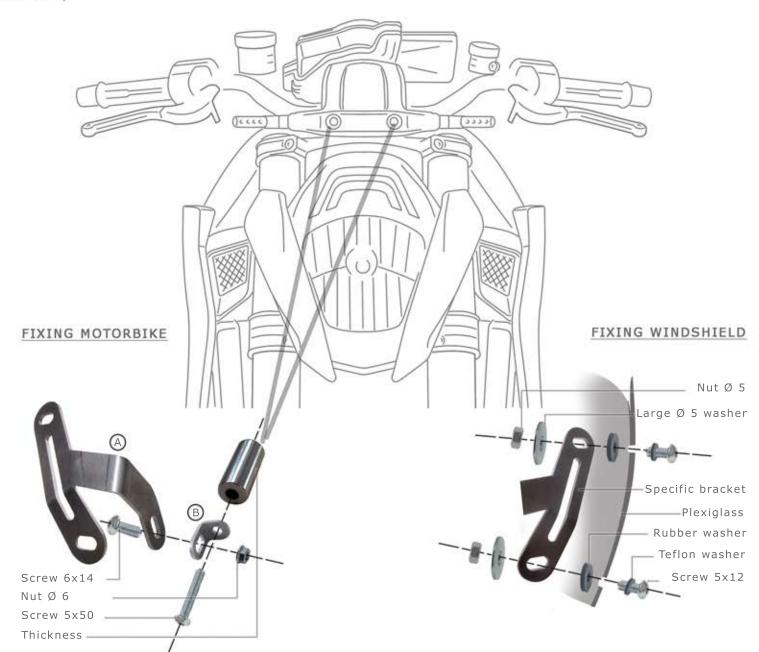

### **MOUNTING PROCEDURE**

KIT WINDSHIELD KTM SUPERDUKE 1290

#### **KIT**

X1. PLEXIGLASS X4. SPECIFIC BRACKET

X2. THICKNESS

X2. NUT Ø 6
X4. NUT Ø 5 AUTOLOCKED
X4. SCREW "ROUND HEAD" 5X12
X2. SCREW "ROUND HEAD" 5X50
X2. SCREW "ROUND HEAD" 6X14

X2. WASHER Ø 6 LARGE X4. WASHER Ø 5 LARGE

X4. TEFLON WASHER Ø 5

X4. RUBBER WASHER

# FIXING PROCEDURE:

- REMOVE THE ORIGINAL SCREWS HIGHLIGHTENED FROM THE FRONT COVER;
- APPROACH THE TWO SPECIFIC BRACKETS (A-B) AND THE RELATIVE THICKNESS LIKE THE SCHEME;
- FIND THE RIGHT POSITION OF WINDSHIELD ON THE ALREADY FIXED BRACKETS AND LOCK ALL THE SCREWS;

NOTE: DON'T LOCK TOO MUCH TO AVOID PLEXIGLASS BROKEN.