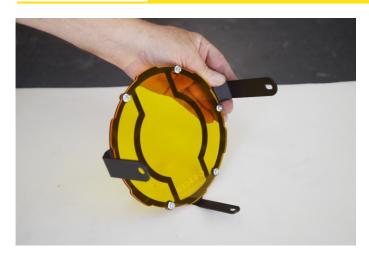

For any further information please do not hesitate to contact us: Tel.: +30 2108075387 Email: info@c-racer.com

Choose the color you want, remove the protective film and screw it to the back of grill.

Remove the lower headlight screw adjusting the height of the light.