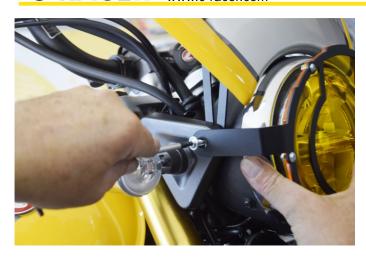

Remove the screws on the sides that hold the light.

Place the large adapters on the inside side of the light base and pass the grill over it.

Pass the screw and mount without tightening it. Do the same on the other side.