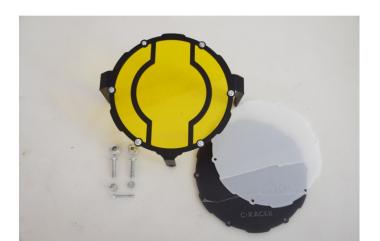

These are the contents you will find inside product packaging. Also in the package you will find a card containing the link to download the PDF file with the installation instructions detailed step-by-step with photographic material.

## **CONTENTS**

- 1. 1pcs Metal parts (D2-PLG-HM)
- 2. 2pcs screws M6X30 allen oval
- 3. 1pc screws M4X30 allen oval
- 4. 6 screws M4X12 allen oval
- 5. 6pcs M4 nuts with washer
- 6. 2pcs adapters Φ16XΦ8X12mm
- 7. 1pcs screws M4X30 allen oval
- 8. 3pcs plexi (PL-4)