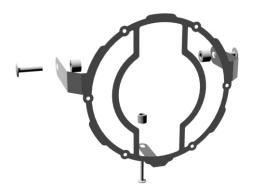

## **CONTENTS**

- 1. 1pcs Metal parts (D2-PLG-HM)
- 2. 2pcs screws M6X30 allen oval
- 3. 1pc screws M4X30 allen oval
- 4. 6 screws M4X12 allen oval
- 5. 6pcs M4 nuts with washer
- 6. 2pcs adapters Φ16XΦ8X12mm
- 7. 1pcs screws M4X30 allen oval
- 8. 3pcs plexi (PL-4)

## MATERIAL DESCRIPTION

The product is made of metal DKP 2mm thickness painted black with electrostatic paint.

The membrane is made of plexiglass.

The screws, nuts, washers and all the rest required for the installation are galvanized in silver color.