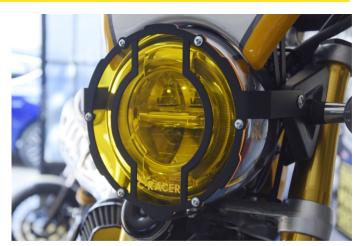

Screw the bottom screw as well, putting the small adapter between as shown in the photo. Adjust the position you want and tighten all the screws

This will be your final result. Enjoy your rides!