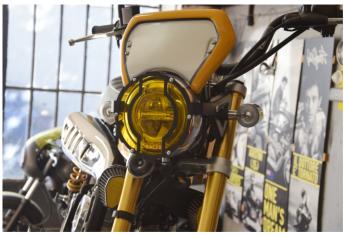

Screw the bottom screw as well, putting the small adapter between as shown in the photo. Adjust the position you want and tighten all the screws

This will be your final result. Enjoy your rides!