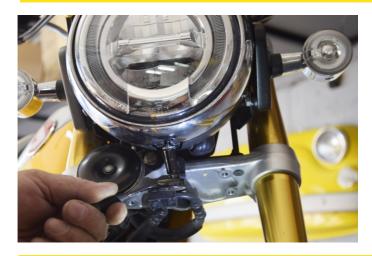

For any further information please do not hesitate to contact us: Tel.: +30 2108075387 Email: info@c-racer.com

Choose the color you want, remove the protective film and screw it to the back of grill.

Remove the lower headlight screw adjusting the height of the light.

Remove the screws on the sides that hold the light.

Place the large adapters on the inside side of the light base and pass the grill over it.

Pass the screw and mount without tightening it. Do the same on the other side.