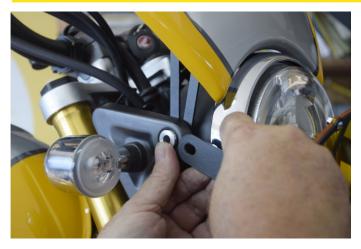

Remove the screws on the sides that hold the light.

Place the large adapters on the inside side of the light base and pass the grill over it.

Pass the screw and mount without tightening it. Do the same on the other side.