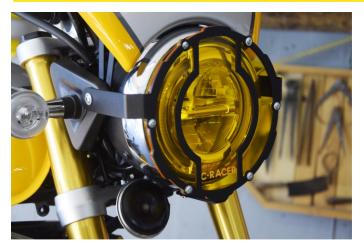

For any further information please do not hesitate to contact us: Tel.: +30 2108075387 Email: info@c-racer.com

Choose the color you want, remove the protective film and screw it to the back of grill.

Remove the lower headlight screw adjusting the height of the light.

Remove the screws on the sides that hold the light.

Place the large adapters on the inside side of the light base and pass the grill over it.

Pass the screw and mount without tightening it. Do the same on the other side.

Screw the bottom screw as well, putting the small adapter between as shown in the photo. Adjust the position you want and tighten all the screws

This will be your final result. Enjoy your rides!