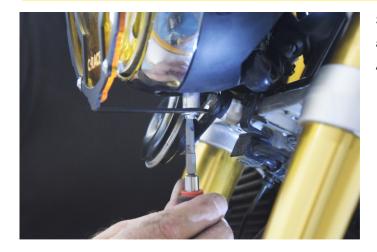

Screw the bottom screw as well, putting the small adapter between as shown in the photo. Adjust the position you want and tighten all the screws

This will be your final result. Enjoy your rides!