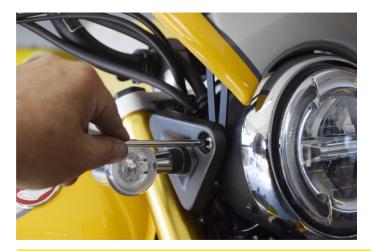

For any further information please do not hesitate to contact us: Tel.: +30 2108075387 Email: info@c-racer.com

Choose the color you want, remove the protective film and screw it to the back of grill.

Remove the lower headlight screw adjusting the height of the light.