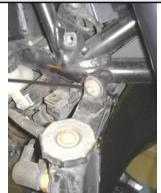

## **PLACEMENT**

Place the sieve upside down and put pieces of duct tape on the corners from the inside side.

Route cable ties as shown in (Photo # 1).

Remove the side cover of the motorcycle to access the screws on the radiator. Also remove the two screws that hold down the radiator. Place the grill in place and put the screws removed at the bottom of the radiator.

Route cable ties as shown (photo # 2) and tighten very well. Cut that by unnecessary cable ties and tighten the screws down. Finally refit the side flaps of the motorcycle.