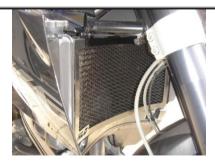

## **PLACEMENT**

Place the sieve upside down and put pieces of duct tape on the corners from the inside side.

Route cable ties as shown in (Photo # 1).

Remove the side cover of the motorcycle to access the screws on the radiator. Also remove the two screws that hold down the radiator. Place the grill in place and put the screws removed at the bottom of the radiator.

Route cable ties as shown (photo # 2) and tighten very well. Cut that by unnecessary cable ties and tighten the screws down. Finally refit the side flaps of the motorcycle.