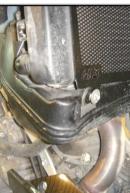

## **PLACEMENT**

Place the sieve upside down and put pieces of duct tape on the corners from the inside side.

Route cable ties as shown in (Photo # 1).

Remove the side cover of the motorcycle to access the screws on the radiator. Also remove the two screws that hold down the radiator. Place the grill in place and put the screws removed at the bottom of the radiator.

Route cable ties as shown (photo # 2) and tighten very well. Cut that by unnecessary cable ties and tighten the screws down. Finally refit the side flaps of the motorcycle.