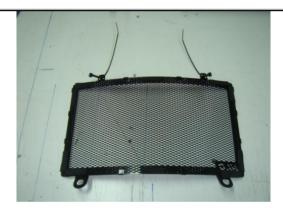

## **MATERIAL SPECIFICATIONS**

The product is made from 1,5 mm DCP plate and grid of aluminum 1,3 mm. All are painted with powder paint (electrostatic) and is ready to be installed.

Photo No 1 Photo No2