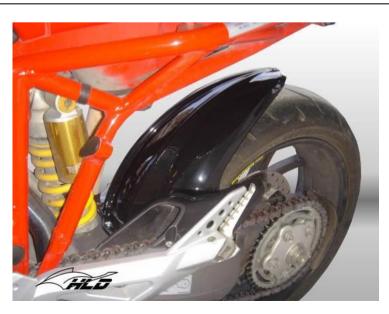

## **INSTRUCTIONS**

MODEL : DUCATI MULTISTRADA **PRODUCT**: **REAR HUGGER** CODE : RH-DMULTI/06

- Plastic Hugger
- 1x Velcro
- 3x screws M6x15

The product's material, made of ABS plastic with acrylic exterior layer, can be placed on your bike without requiring painting but if you want it painted, all paint companies have equivalent machinery at their disposal. If you want to paint it yourself, you should contact them to inform you on what you will need and how to do it.