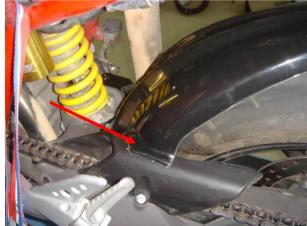

Photo No 1

Photo No 2

## Placement OUR COMPANY SUGGESTS THE INSTALLATION BE CARRIED OUT AT A WORKSHOP OR BY QUALIFIED STAFF

· Clean the area around the shock absorber and chain guard.

- Remove the 3 plugs that are on the swing arm of the motorcycle (photo No. 1).
  Put the wing in position to understand the precise location and clean with alcohol the area at which the Velcro will stick on.
- Tighten the screws sequentially, one after the other. Lift a little the hugger to remove the protector film from the Velcro tape and press it on the chain guard. (Photo No. 2).