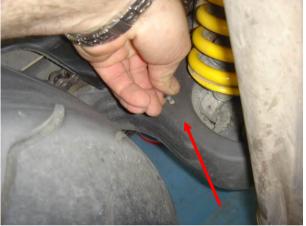

Photo No 1

Photo No 2

## Placement OUR COMPANY SUGGESTS THE INSTALLATION BE CARRIED OUT AT A WORKSHOP OR BY QUALIFIED STAFF

· Clean the area around the shock absorber and chain guard.

- Remove the 3 plugs that are on the swing arm of the motorcycle (photo No. 1).
  Put the wing in position to understand the precise location and clean with alcohol the area at which the Velcro will stick on.
- Tighten the screws sequentially, one after the other. Lift a little the hugger to remove the protector film from the Velcro tape and press it on the chain guard. (Photo No. 2).