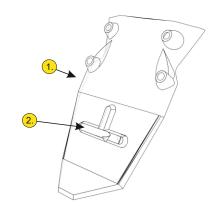

## CONTENTS

- 1. 1pcs Rear Mud Guard
- 2. 1pcs duble side tipe 10X2X70

 This product is ready for installation.
 Remove the license plate and clean carefully the back of the plate.

3.First remove the film and then the cover from the two-side tape.

4.Fit the fender above the existing one and reset the license plate at the correct place.
<u>Attention!</u> Keep the plate open at the bottom side until you have both screws at the spot.
After the plate is fixed it will be difficult to align it.
At the end push the bottom to stick the plate on the two side tap