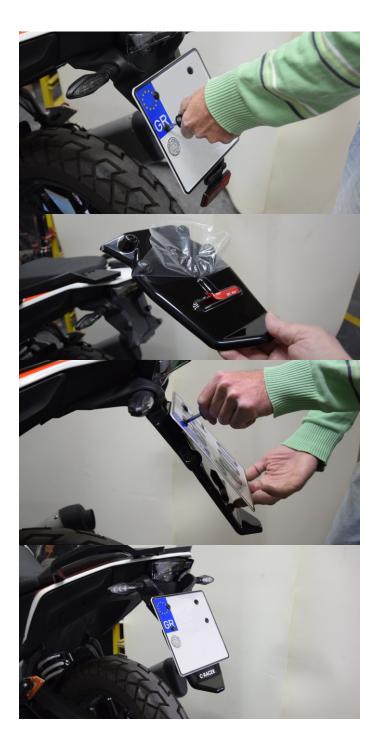

## CONTENTS

- 1. 1pcs Rear Mud Guard
- 2. 1pcs duble side tipe 10X2X70

 This product is ready for installation.
 Remove the license plate and clean carefully the back of the plate.

3.First remove the film and then the cover from the two-side tape.

4.Fit the fender above the existing one and reset the license plate at the correct place.
<u>Attention!</u> Keep the plate open at the bottom side until you have both screws at the spot.
After the plate is fixed it will be difficult to align it.
At the end push the bottom to stick the plate on the two side tap

You are ready! Thank you for choosing one of our products.