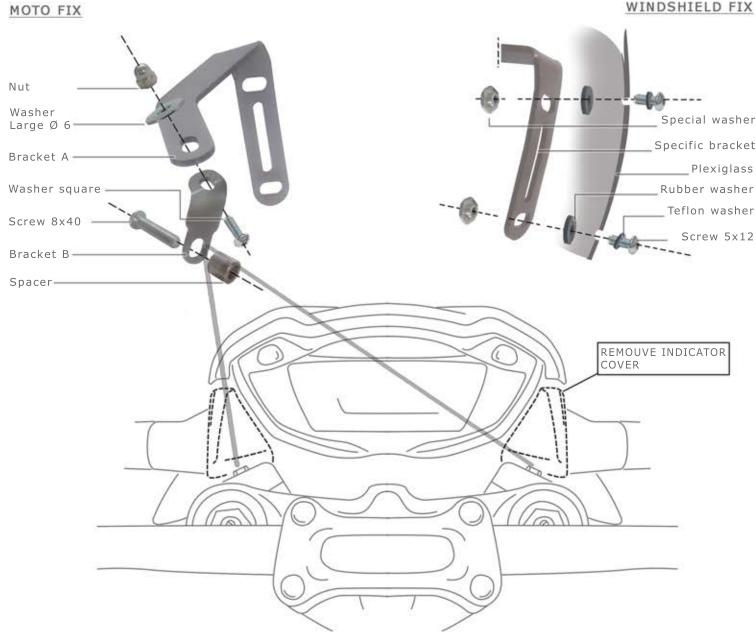

## KIT

- X1. PLEXIGLASS

- X1. SPECIFIC BRACKET
  X4. SPECIAL WASHER
  X4. SCREW "ROUND HEAD" 5X12
  X2. SCREW "ROUND HEAD" 8X40
  X2. WASHER Ø 6 SQUARE
- X2. NUT Ø 6
- X2. SPACER
- X4. WASHER TEFLON Ø 5
- X4. RUBBER WASHER X4. WASHER Ø 6 "LARGE"

## MOUTING PROCEDURE:

- REMOVE THE INDICATOR COVER OUTLINE AND PROCEED TO THE MOUTING;
- PUT THE SPACER TOGETHER WITH THE "B" BRACKETS AND LOCK INTO THE HIGHLIGHTINING POINTS;
- JOIN THE "A" AND "B" BRACKET LIKE THE SCHEME AND PUT THEM ON THE INDICATED POINTS;
- FIND THE RIGHT POSITION OF WINDSHIELD ON THE BRACKET ALREADY FIXED AND PROCEED TO LOCK ALL THE SCREWS LIKE THE ILLUSTRATED SCHEME

NOTE: DON'T LOCK TOO MUCH TO AVOID PLEXIGLASS BROKEN