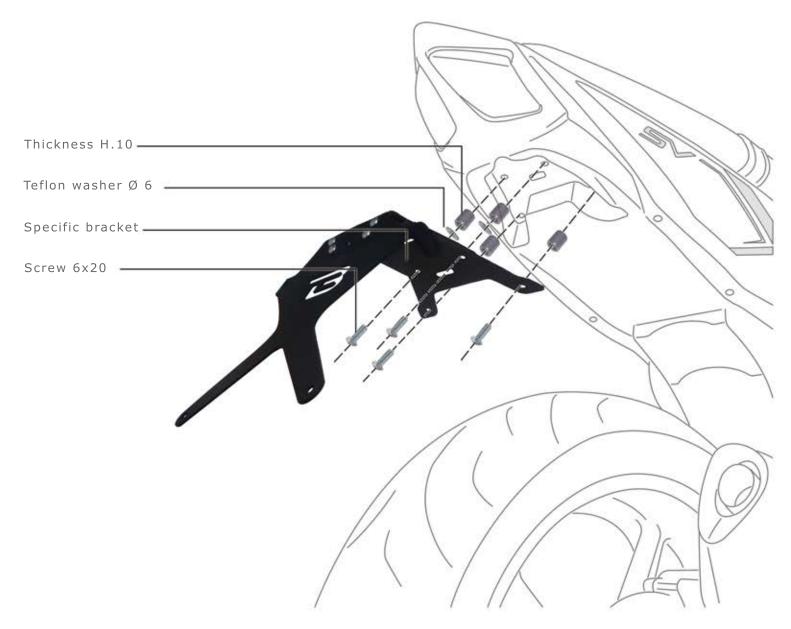

## **FIXING PROCEDURE:**

- REMOVE THE ORIGINAL LICENE PLATE AND FIX THE BARRACUDA LICENCE PLATE USING THE SCREWS 6X20 AND THE THICKNESS LIEK THE MOUTING SCHEME;
- LOCK THE WASHER AND REPEAT THE OPERATION FOR ALL THE FIXING POINTS OF BRACKET;
- APPLY THE "X" LICNECE PLATE TO THE JUNCTION OF SPECIFIC BRACKET;

NOTE: WE ADVICE TO TAKE AN INCLINATION NOT EXCEEDING 30° TO AVOID STRUCTURAL POSSIBLE BROKEN