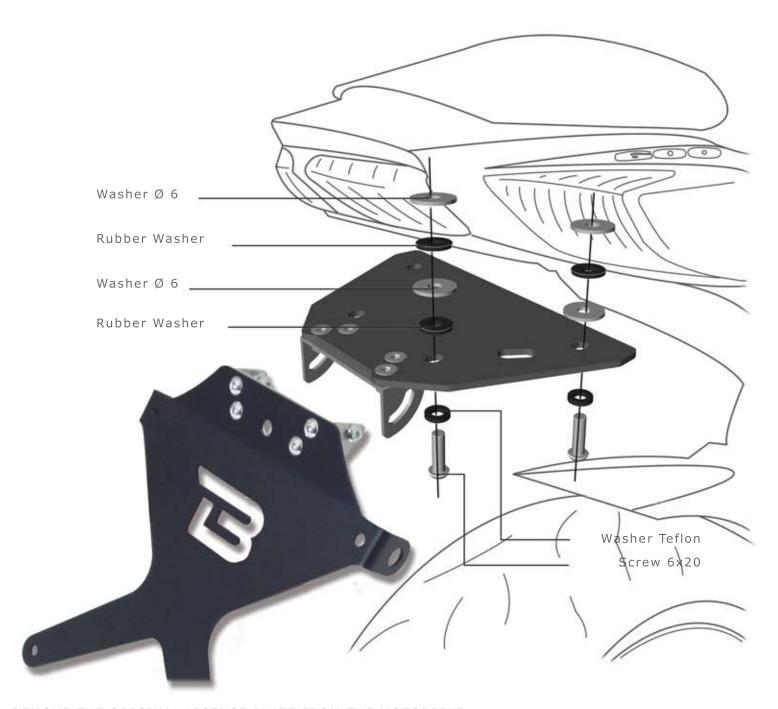

## WWW.BARRACUDAMOTO.COM

REMOVE THE ORIGINAL LICENCE PLATE FROM THE MOTORBIKE. APPLY THE BARRACUDA LICENCE PLATE FIXING IT WITH THE 6X20 SCREW INCLUDED. ATTENTION: FIX THE DIAMETER 6 LARGE WASHERS AND RUBBER WASHERS LIKE SHOWN IN THE PIC-TURE. JOIN THE LICENCE PLATE TO THE SPECIFIC BRACKET INSTALLED.