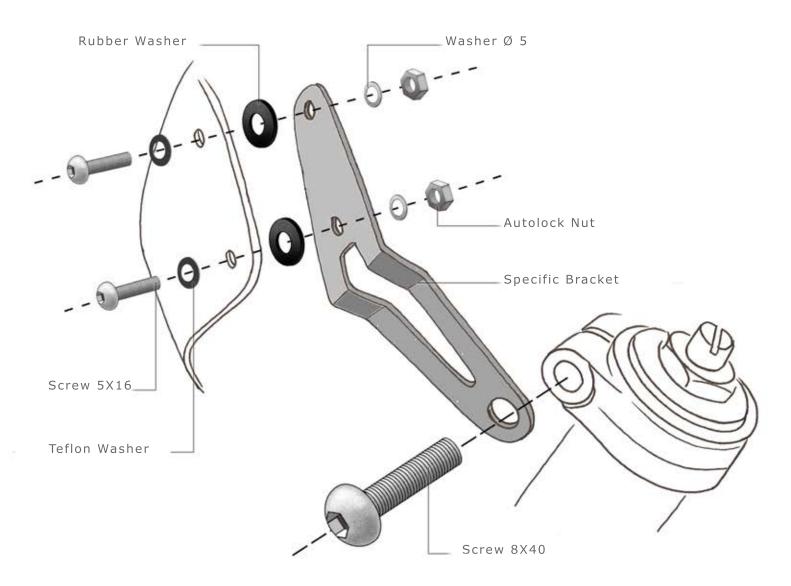

**MOUNTING PROCEDURE** 

KIT WINDSHIELD SUZUKI GLADIUS

**SU6300** 

KIT

X1. BARRACUDA WINDSHIELD/SCREEN
X2. BRACEKT (RIGHT SIDE + LEFT SIDE)
X2. "ROUND HEAD" SCREW 8X40
X4. "ROUND HEAD" 5X16 SCREW
X4. RUBBER WASHERS

X4. WASHER DIAMETER 5

X4. TEFLON WASHER X4. AUTOLOCK NUT DIAMETER 5

WWW.BARRACUDAMOTO.COM

REMOVE THE ORIGINAL WINDSHIELD/SCREEN AND POSITION THE BARRACUDA WINDSHIELD/SCREEN ON THE EXACTLY SAME HOLES OF ORIGINAL ONE; PUT THE THICKNESS ON THE WINDSHIELD/SCREEN WITH TE RUBBER WASHERS EACH ATTACK LIKE DESCRIBED IN THE PICTURE. NOTE: THE PICTURE REPRESENT THE LEFT SIDE OF FIXING PROCESS